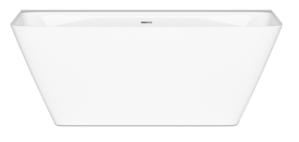

## Quadro Elegant cast stone bathtub

| Manufacturer:        | PAA ~PAA~                                                                               |
|----------------------|-----------------------------------------------------------------------------------------|
| Material collection: | Cast Stone                                                                              |
| Colour:              | Glossy White                                                                            |
| Weight:              | 108 kg                                                                                  |
| Dimension:           | 1599 x 750 mm<br>h = 600 mm                                                             |
| Volume:              | 275 I                                                                                   |
| Material:            | Silkstone                                                                               |
| Description:         | Quadro – a modern elegance. Delicate silhouette.<br>Seamlessly blends in with the wall. |