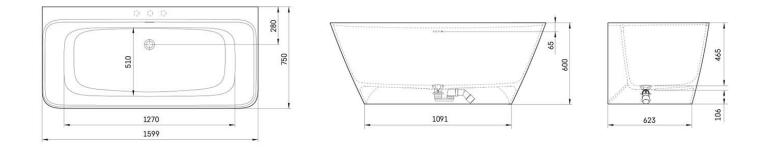

## Quadro Elegant cast stone bathtub

| Manufacturer:        | PAA ~PAA~                                                                               |
|----------------------|-----------------------------------------------------------------------------------------|
| Material collection: | Cast Stone                                                                              |
| Colour:              | Glossy White                                                                            |
| Weight:              | 108 kg                                                                                  |
| Dimension:           | 1599 x 750 mm<br>h = 600 mm                                                             |
| Volume:              | 275 I                                                                                   |
| Material:            | Silkstone                                                                               |
| Description:         | Quadro – a modern elegance. Delicate silhouette.<br>Seamlessly blends in with the wall. |