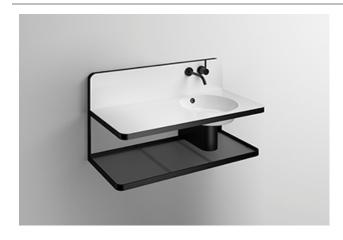

# Wall-mounted washstands WP.S19L.2

Article number: 5262000000 Design partner: sieger design

#### Text for invitation to tender

Washplace, wall-hanging, rectangular, w/h/d 1000/590/490 mm, sink round, on the right, Ø 374 mm, sink depth 134 mm, glazed steel, white, with overflow, bracket, steel, powder coated, matt black, includes fixing set, overflow set, drain valve with open/close function, valve cap, glazed in basin colour, siphon cover matt black, glass shelf, wall outlet fitting in splashback Brand: Alape