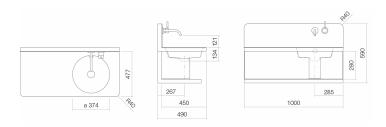

## Tap fitting information

Tap fittings with a vertical outlet and aerator provide the optimum flow of water onto the surface below (angle of impact:  $90^\circ$ ).

WP.S19L.2
5262000000
Glazed steel / powder coated
white / matt black
W/H/D 1000/590/490 mm
33,00 kg
Design mirror SP.FR600.R1, Shelf AS.400.S, Shelf
AS.600.S, Shelf AS.600.HT, Box for shelf system
AS.Box1, Box for shelf system AS.Box2
wall-mounted fitting is included

#### Text for invitation to tender

Washplace, wall-hanging, rectangular, w/h/d 1000/590/490 mm, sink round, on the right, Ø 374 mm, sink depth 134 mm, glazed steel, white, with overflow, bracket, steel, powder coated, matt black, includes fixing set, overflow set, drain valve with open/close function, valve cap, glazed in basin colour, siphon cover matt black, glass shelf, wall outlet fitting in splashback Brand: Alape