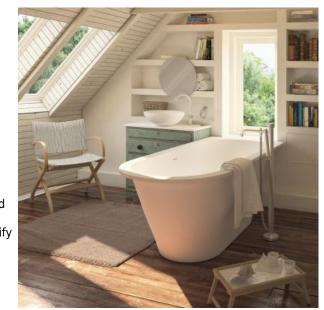

## Deco Shape made-to-measure Silkstone Bathtub

| Manufacturer:           | PAA ~PAA~                                                                                                                                                                                                                                                                            |
|-------------------------|--------------------------------------------------------------------------------------------------------------------------------------------------------------------------------------------------------------------------------------------------------------------------------------|
| Material<br>collection: | Silkstone                                                                                                                                                                                                                                                                            |
| Colour:                 | white                                                                                                                                                                                                                                                                                |
| Dimension:              | 1750-2500x800-1300mm h=630mm                                                                                                                                                                                                                                                         |
| Weight:                 | min. 135 kg                                                                                                                                                                                                                                                                          |
| Form:                   | Free standing bathtub                                                                                                                                                                                                                                                                |
| Volume:                 | 240 l                                                                                                                                                                                                                                                                                |
| Material:               | Silkstone                                                                                                                                                                                                                                                                            |
| Description:            | Deco Shape is made-to-measure bath with<br>customized surface dimensions, form, corners, and<br>Silk palette color.<br>Ordering bath Deco Shape, it is necessary to specify<br>the exact bath dimensions.<br>Drilling tap holes available only for bathtub with<br>min-width 850 mm. |
|                         | A big advantage of Deco Shape bathtub is                                                                                                                                                                                                                                             |

A big advantage of Deco Shape bathtub is customizing option. Bathtub top surface / upper plane can be extended from 1750 to 2500 mm in any straightly shaped form. Rounding of corners enables to place the bathtub in a niche, in any corner, at one wall or as a freestanding bath. Thus, all available space can be used to create elegant, modern and functional design solutions for the bathroom.