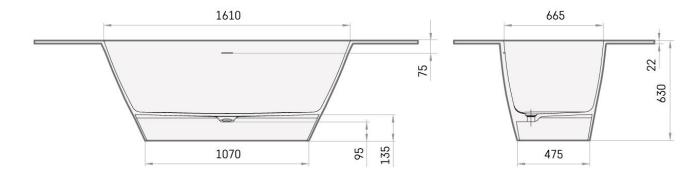

## Deco Shape made-to-measure Silkstone Bathtub

| Manufacturer:           | PAA ~PAA~                                                                                                                                                                                                                                                                            |
|-------------------------|--------------------------------------------------------------------------------------------------------------------------------------------------------------------------------------------------------------------------------------------------------------------------------------|
| Material<br>collection: | Silkstone                                                                                                                                                                                                                                                                            |
| Colour:                 | white                                                                                                                                                                                                                                                                                |
| Dimension:              | 1750-2500x800-1300mm h=630mm                                                                                                                                                                                                                                                         |
| Weight:                 | min. 135 kg                                                                                                                                                                                                                                                                          |
| Form:                   | Free standing bathtub                                                                                                                                                                                                                                                                |
| Volume:                 | 240 l                                                                                                                                                                                                                                                                                |
| Material:               | Silkstone                                                                                                                                                                                                                                                                            |
| Description:            | Deco Shape is made-to-measure bath with<br>customized surface dimensions, form, corners, and<br>Silk palette color.<br>Ordering bath Deco Shape, it is necessary to specify<br>the exact bath dimensions.<br>Drilling tap holes available only for bathtub with<br>min-width 850 mm. |
|                         | A big advantage of Deco Shape bathtub is                                                                                                                                                                                                                                             |

A big advantage of Deco Shape bathtub is customizing option. Bathtub top surface / upper plane can be extended from 1750 to 2500 mm in any straightly shaped form. Rounding of corners enables to place the bathtub in a niche, in any corner, at one wall or as a freestanding bath. Thus, all available space can be used to create elegant, modern and functional design solutions for the bathroom.