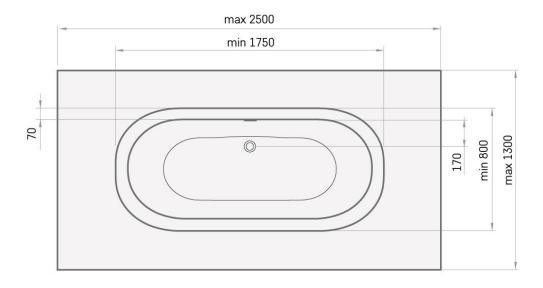

## Deco Shape made-to-measure Silkstone Bathtub

| Manufacturer:           | PAA ~PAA~                                                                                                                                                                                                                                                                            |
|-------------------------|--------------------------------------------------------------------------------------------------------------------------------------------------------------------------------------------------------------------------------------------------------------------------------------|
| Material<br>collection: | Silkstone                                                                                                                                                                                                                                                                            |
| Colour:                 | white                                                                                                                                                                                                                                                                                |
| Dimension:              | 1750-2500x800-1300mm h=630mm                                                                                                                                                                                                                                                         |
| Weight:                 | min. 135 kg                                                                                                                                                                                                                                                                          |
| Form:                   | Free standing bathtub                                                                                                                                                                                                                                                                |
| Volume:                 | 240 l                                                                                                                                                                                                                                                                                |
| Material:               | Silkstone                                                                                                                                                                                                                                                                            |
| Description:            | Deco Shape is made-to-measure bath with<br>customized surface dimensions, form, corners, and<br>Silk palette color.<br>Ordering bath Deco Shape, it is necessary to specify<br>the exact bath dimensions.<br>Drilling tap holes available only for bathtub with<br>min-width 850 mm. |
|                         | A big advantage of Deco Shape bathtub is                                                                                                                                                                                                                                             |

A big advantage of Deco Shape bathtub is customizing option. Bathtub top surface / upper plane can be extended from 1750 to 2500 mm in any straightly shaped form. Rounding of corners enables to place the bathtub in a niche, in any corner, at one wall or as a freestanding bath. Thus, all available space can be used to create elegant, modern and functional design solutions for the bathroom.