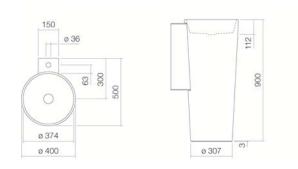

#### Text for invitation to tender

Washstand, round, 400mm ø, glazed inside and outside, height 900mm, with tap hole, without overflow, including drain valve with white glazed cap, Bottle trap, white wall bracket and fixing set Brand: Alape Model: WT.RX400H.CO