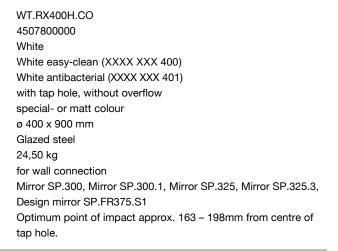

## A<sup>°</sup>form Technical data sheet

Washstands WT.RX400H.CO Article number: 4507800000 Design partner: sieger design

### Features

Description Article number Standard colour Special surfaces

Construction Special versions Dimensions Material Net weight Installation Accessoires