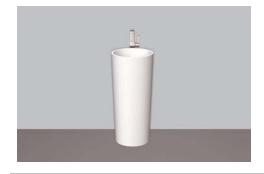

#### Text for invitation to tender

Washstand, round, 400mm ø, glazed inside and outside, height 900mm, with tap hole, without overflow, including drain valve with white glazed cap, Bottle trap, white wall bracket and fixing set Brand: Alape Model: WT.RX400H.CO