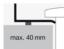

#### **Features**

Description
Article number
Standard colour
Special surfaces

Construction
Special versions
Dimensions
Material
Net weight
Installation
Accessoires

Tap fitting information

Tap fittings with a vertical outlet and aerator provide the optimum flow of water onto the surface below (angle of impact: 90°).

Optimum point of impact approx. 80 – 110mm from rear edge of basin.