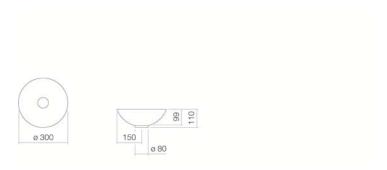

SB.K300.GS 3500000000 White

White easy-clean (XXXX XXX 400) White antibacterial (XXXX XXX 401) without tap hole, without overflow special- or matt colour

ø 300 x 100mm Glazed steel 2,3 kg

for installation on counter tops Bottle trap SI.2, Bottle trap SI.3

### Text for invitation to tender

Dish basin, round, 300mm  $\phi$ , glazed inside and outside, white, height 110mm, without tap hole and overflow, including base ring and chrome-plated drain valve

Brand: Alape Model: SB.K300.GS