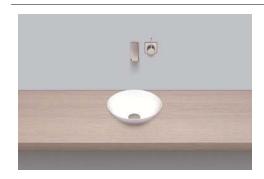

SB.K300.GS 3500000000 White

White easy-clean (XXXX XXX 400) White antibacterial (XXXX XXX 401) without tap hole, without overflow special- or matt colour

ø 300 x 100mm Glazed steel 2,3 kg

for installation on counter tops Bottle trap SI.2, Bottle trap SI.3