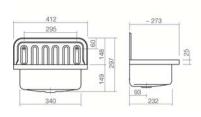

## Features

Description AG.STAHLFORM412 100000000 Article number White Standard colour Special surfaces Construction without tap hole, without overflow Special versions Dimensions 412 x 273 x 297mm Material Glazed steel Net weight 2,7 kg Installation for wall connection Accessoires Tap fitting information Tap fittings with a vertical outlet and aerator provide the optimum flow of water onto the surface below (angle of impact: 90°).

## Text for invitation to tender

Bucket sink, 412 x 273mm, glazed inside and outside, without tap hole and overflow, grey PVC edge, including drain valve with plug and chain Brand: Alape Model: AG.STAHLFORM412