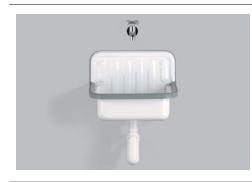

## Features

Description AG.STAHLFORM412 100000000 Article number White Standard colour Special surfaces Construction without tap hole, without overflow Special versions Dimensions 412 x 273 x 297mm Material Glazed steel Net weight 2,7 kg Installation for wall connection Accessoires Tap fitting information Tap fittings with a vertical outlet and aerator provide the optimum flow of water onto the surface below (angle of impact: 90°).

## Text for invitation to tender

Bucket sink, 412 x 273mm, glazed inside and outside, without tap hole and overflow, grey PVC edge, including drain valve with plug and chain Brand: Alape Model: AG.STAHLFORM412

Bucket sinks are designed exclusively for installation in cellars, garages or utility rooms, and are not intended for personal hygiene purposes.