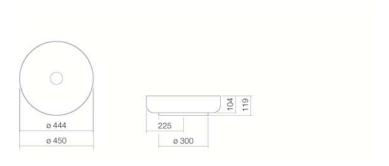

AB.SO450.1 3503000190 Metallic / Dark Iron

without tap hole, without overflow

ø 450 x 119 mm Glazed steel 7,2 kg

for installation on counter tops Bottle trap SI.2, Bottle trap SI.3

Optimum point of impact approx. 60 – 170mm from rear edge of basin.

### Text for invitation to tender

Sit-on basin, round, 450mm ø, height including spacer ring 119mm, glazed inside and outsinde, dark iron, without tap hole and overflow, including drain valve with glazed cap and black spacer ring