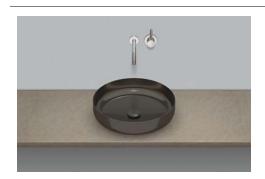

# Sit-on basins AB.SO450.1

Article number: 3503000190 Design partner: busalt design

AB.SO450.1 3503000190 Metallic / Dark Iron

without tap hole, without overflow

ø 450 x 119 mm Glazed steel 7,2 kg

for installation on counter tops Bottle trap SI.2, Bottle trap SI.3

Optimum point of impact approx. 60 – 170mm from rear edge of basin.

### Text for invitation to tender

Sit-on basin, round, 450mm ø, height including spacer ring 119mm, glazed inside and outsinde, dark iron, without tap hole and overflow, including drain valve with glazed cap and black spacer ring