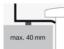

### **Features**

Description
Article number
Standard colour
Special surfaces
Construction
Special versions

Dimensions Material Net weight

Installation Accessoires

Tap fitting information

Tap fittings with a vertical outlet and aerator provide the optimum flow of water onto the surface below (angle of impact:  $90^{\circ}$ ).

AB.SO450.1 3503000190 Metallic / Dark Iron

without tap hole, without overflow

ø 450 x 119 mm Glazed steel 7,2 kg

for installation on counter tops Bottle trap SI.2, Bottle trap SI.3

Optimum point of impact approx. 60 – 170mm from rear edge of basin.