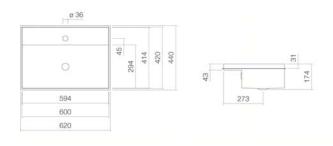

#### Text for invitation to tender

Basin for flush-mounted installation in 30mm counter tops, rectangular, 600 x 420mm, divided into two levels, mould 594 x 294mm, mould depth 174mm and tap ledge behind mould, 594 x 120mm, depth 43mm, glazed inside and outside, white, with tap hole and overflow, including overflow set Brand: Alape