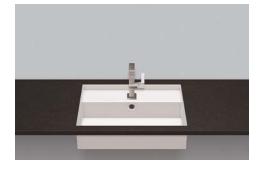

### Flush built-in basins FB.ST600H Article number: 2461603000 Design partner: sieger design

It can be installed in all natural stone, mineral-bound 30 mm-thick counter top materials.

#### Text for invitation to tender

Basin for flush-mounted installation in 30mm counter tops, rectangular, 600 x 420mm, divided into two levels, mould 594 x 294mm, mould depth 174mm and tap ledge behind mould, 594 x 120mm, depth 43mm, glazed inside and outside, white, with tap hole and overflow, including overflow set Brand: Alape