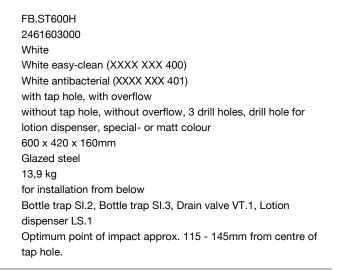

#### Features

Description Article number Standard colour Special surfaces

Construction Special versions

Dimensions Material Net weight Installation Accessoires

#### Text for invitation to tender

Basin for flush-mounted installation in 30mm counter tops, rectangular, 600 x 420mm, divided into two levels, mould 594 x 294mm, mould depth 174mm and tap ledge behind mould, 594 x 120mm, depth 43mm, glazed inside and outside, white, with tap hole and overflow, including overflow set Brand: Alape

Model: FB.ST600H