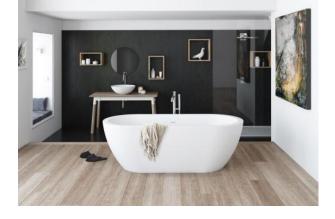

## **Opera** Free standing acrylic bathtub

| Manufacturer:           | PAA ~PAA~                                                                          |
|-------------------------|------------------------------------------------------------------------------------|
| Material<br>collection: | Acrylic bathtubs                                                                   |
| Colour:                 | white or monochrome (see colour palette)                                           |
| Dimension:              | 1860 x 870 mm<br>h = 600 mm                                                        |
| Weight:                 | 45 kg                                                                              |
| Form:                   | Free standing bathtub                                                              |
| Volume:                 | 2601                                                                               |
| Material:               | Acrylic                                                                            |
| Description:            | The Opera freestanding bathtub is the perfect marriage of style and substance.     |
|                         | The particularly thick walls and deep basin mak a beautifully contemporary design. |

The particularly thick walls and deep basin make for a beautifully contemporary design. However, this style is so versatile that it wouldn't look out of place in any setting. Color of inside shell of bathtub Opera always painted in White color, but outside available in all PAA standard palette colours: Monochrome, Pearlescent, Granite also You can choose individual color tones from RAL colour palette.