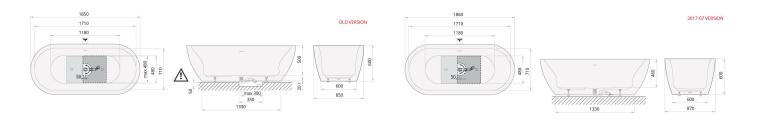

## Attention!

The lower part of bathtub drain has to be dipped in the floor (see installation instruction). Before bathtub installation - all bathtubs produced before 2017 july - it should be a recess in the floor to install the bottom of the siphon (see. Instruction).