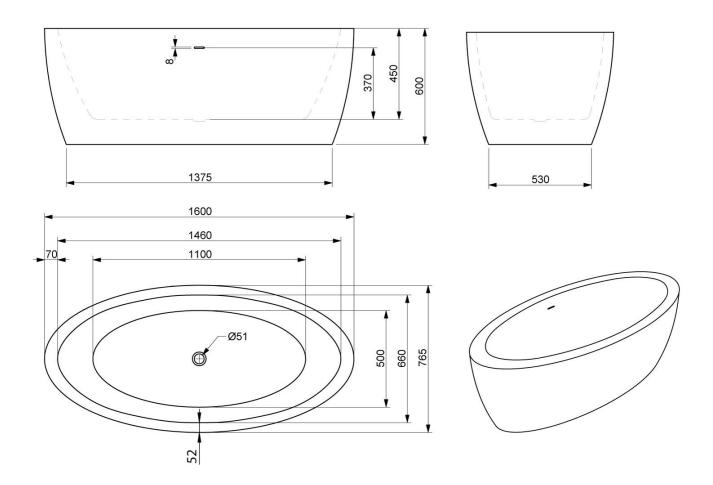

## Arietta

Manufacturer: PAA ~PAA

Material Acrylic bathtubs

**Colour:** white or monochrome (see colour palette)

**Dimension:** 1600 x 765 mm

h = 600mm

Weight: 41 kg

Form: Free standing bathtub