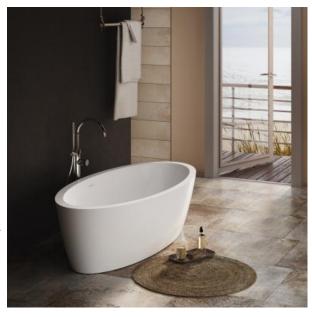

## Arietta

Manufacturer: PAA ~PAA

Material Acrylic bathtubs

**Colour:** white or monochrome (see colour palette)

**Dimension:** 1600 x 765 mm

h = 600mm

Weight: 41 kg

Form: Free standing bathtub

Volume: 212l Material: Acrylic

**Description:** The Aria freestanding bathtub is the perfect

marriage of style and substance.

The particularly thick walls and deep basin make for

a beautifully contemporary design.

However, this style is so versatile that it wouldn't

look out of place in any setting.

Colour of an inside shell of bathtub Arietta always painted in White colour, but outside available in all

PAA standard palette colours: Monochrome, Pearlescent, Granite and You can choose individual