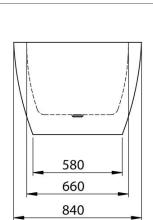

## Free standing acrylic bathtub

PAA-

Manufacturer: PAA ~PAA~

Material Acrylic bathtubs

**Colour:** white or monochrome (see colour palette)

**Dimension:** 1740 x 840 mm

h = 600 mm

Weight: 42 kg