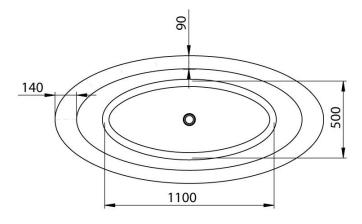

## Free standing acrylic bathtub

PAA-

Manufacturer: PAA ~PAA~

Material Acrylic bathtubs

**Colour:** white or monochrome (see colour palette)

**Dimension:** 1740 x 840 mm

h = 600 mm

Weight: 42 kg