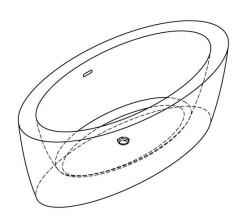

**Form:** Free standing bathtub

Volume: 212l Material: Acrylic

**Description:** The Aria freestanding bathtub is the perfect

marriage of style and substance.

The particularly thick walls and deep basin make for

a beautifully contemporary design.

However, this style is so versatile that it wouldn't

look out of place in any setting.

Color of inside shell of bathtub Aria always painted in White color, but outside available in all PAA standard palette colours: Monochrome, Pearlescent, Granite also You can choose individual color tones