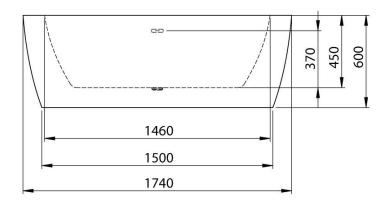

## Free standing acrylic bathtub

PAA-

Manufacturer: PAA ~PAA~

Material Acrylic bathtubs

**Colour:** white or monochrome (see colour palette)

**Dimension:** 1740 x 840 mm

h = 600 mm

Weight: 42 kg