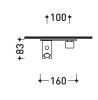

### **NK3270**

Wall-mounted overhead shower

Complements: Line accessories NOKÉ

Package dim. 46 x 36 x 24 cm

Weight 3,2 kg

Pz. Pallet n° -

vista zenitale / zenital view

33 340 +06+ +80+

vista frontale / frontal view

vista laterale / lateral view

sizes in mm