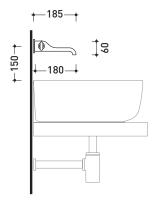

### NK3230

Wall-mounted single lever basin mixer (drain included)

Complements: Line accessories NOKÉ

Package dim. 39 x 17 x 8 cm

n Weight **3,1 kg** 

Pz. Pallet n° -

vista zenitale / zenital view

vista frontale / frontal view

vista laterale / lateral view

sizes in mm