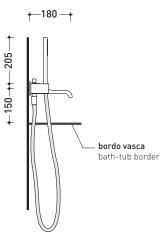

### **NK3290**

Concealed bath set with spout, mixer and hand-shower

Complements: Line accessories NOKÉ

| Package dim. 40 x 26 x 14 cm |
|------------------------------|
|------------------------------|

Weight 5,6 kg

Pz. Pallet n° -

vista zenitale / zenital view

vista laterale / lateral view

sizes in mm