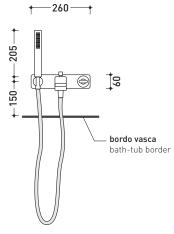

### **NK3290**

Concealed bath set with spout, mixer and hand-shower

Complements: Line accessories NOKÉ

| Package dim. 40 x 26 x 14 cm |
|------------------------------|
|------------------------------|

Weight 5,6 kg

Pz. Pallet n° -

vista zenitale / zenital view

vista laterale / lateral view

sizes in mm