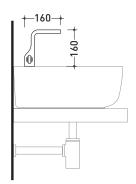

### NK3230

Wall-mounted single lever basin mixer (drain included)

Complements: Line accessories NOKÉ

Package dim. 39 x 17 x 8 cm

n Weight **3,1 kg** 

Pz. Pallet n° -

vista zenitale / zenital view

vista frontale / frontal view

vista laterale / lateral view

sizes in mm