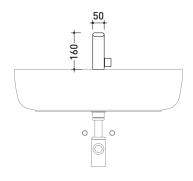

### NK3210

Single lever bidet mixer (drain included)

Complements: Line accessories NOKÉ

Package dim. 39 x 17 x 8 cm

Weight 2 kg

Pz. Pallet n° -

vista zenitale / zenital view

vista laterale / lateral view

vista frontale / frontal view

sizes in mm

非