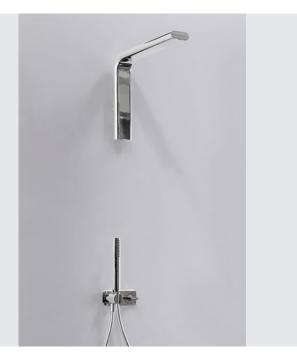

#### design PATRICK NORGUET

Complements: Line accessories NOKÉ

Package dim. 46 x 36 x 24 cm

Concealed shower set with overhead, mixer and handshower

Weight 6,8 kg

2007

Pz. Pallet n° -

## +FLAMINIA.

vista frontale / frontal view

vista laterale / lateral view

sizes in mm