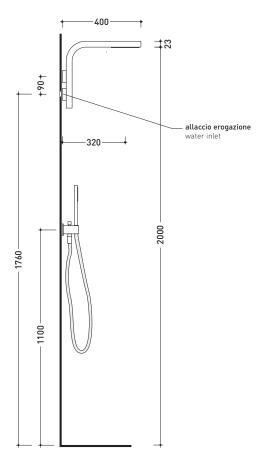

#### design PATRICK NORGUET

Complements: Line accessories NOKÉ

Package dim. 46 x 36 x 24 cm

Concealed shower set with overhead, mixer and handshower

Weight 6,8 kg

2007

Pz. Pallet n° -

## +FLAMINIA.

vista frontale / frontal view

vista laterale / lateral view

sizes in mm