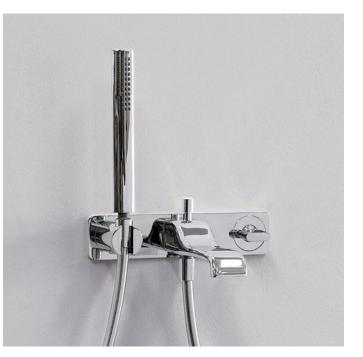

## NK3280

Concealed shower mixer with diverter and hand-shower

Complements: Line accessories NOKÉ

Weight 4,2 kg

Pz. Pallet n° -

vista zenitale / zenital view

vista frontale / frontal view

vista laterale / lateral view

#### sizes in mm

BRASS: finish