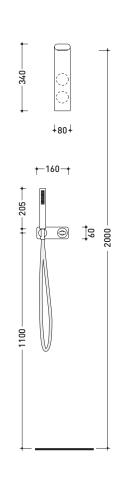

### **NK3270**

Wall-mounted overhead shower

Complements: Line accessories NOKÉ

Package dim. 46 x 36 x 24 cm

Weight 3,2 kg

Pz. Pallet n° -

vista zenitale / zenital view

33 340 +06+ +80+

vista frontale / frontal view

vista laterale / lateral view

sizes in mm