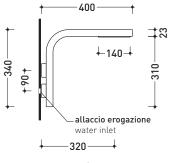

### NK3230

Wall-mounted single lever basin mixer (drain included)

Complements: Line accessories NOKÉ

Package dim. 39 x 17 x 8 cm

n Weight **3,1 kg** 

Pz. Pallet n° -

vista zenitale / zenital view

vista frontale / frontal view

vista laterale / lateral view

sizes in mm

#### Attenzione!!

Per una corretta installazione, l'aletta (2) deve stare a filo muro finito come rappresentato in figura occorre quindi prevedere la sporgenza dell'aletta tenendo conto dei successivi rivestimenti.