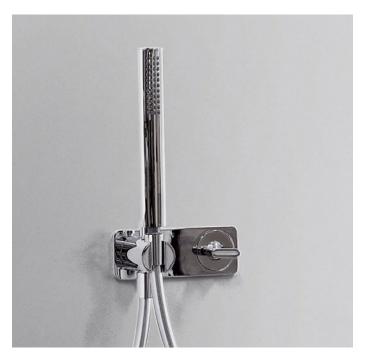

## NK3280

Concealed shower mixer with diverter and hand-shower

Complements: Line accessories NOKÉ

Weight 4,2 kg

Pz. Pallet n° -

vista zenitale / zenital view

vista frontale / frontal view

vista laterale / lateral view

#### sizes in mm

BRASS: finish