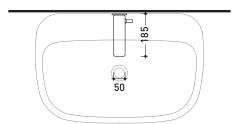

### NK3210

Single lever bidet mixer (drain included)

Complements: Line accessories NOKÉ

Package dim. 39 x 17 x 8 cm

Weight 2 kg

Pz. Pallet n° -

vista zenitale / zenital view

vista laterale / lateral view

vista frontale / frontal view

sizes in mm

非