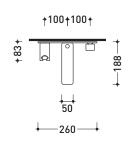

## NK3280

Concealed shower mixer with diverter and hand-shower

Complements: Line accessories NOKÉ

Weight 4,2 kg

Pz. Pallet n° -

vista zenitale / zenital view

vista frontale / frontal view

vista laterale / lateral view

#### sizes in mm

BRASS: finish