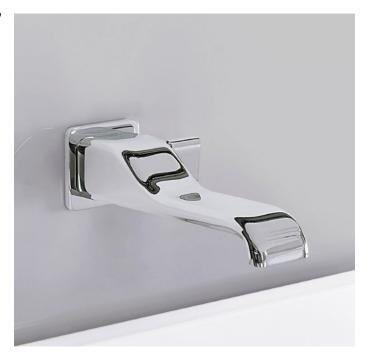

### NK3230

Wall-mounted single lever basin mixer (drain included)

Complements: Line accessories NOKÉ

Package dim. 39 x 17 x 8 cm

n Weight **3,1 kg** 

Pz. Pallet n° -

vista zenitale / zenital view

vista frontale / frontal view

vista laterale / lateral view

sizes in mm