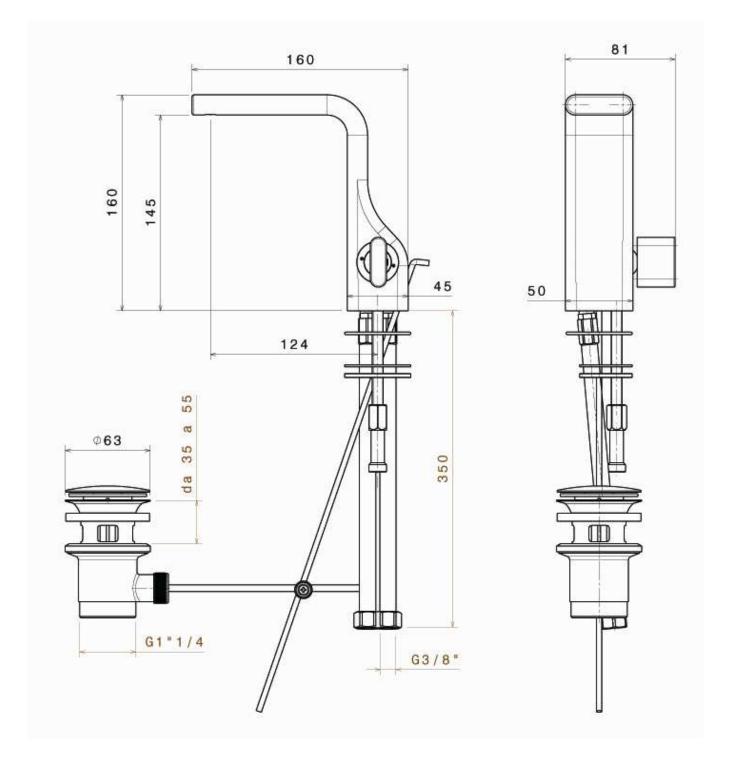

### NK3210

Single lever bidet mixer (drain included)

Complements: Line accessories NOKÉ

Package dim. 39 x 17 x 8 cm

Weight 2 kg

Pz. Pallet n° -

vista zenitale / zenital view

vista laterale / lateral view

vista frontale / frontal view

sizes in mm

非