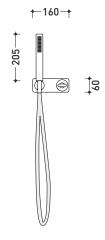

## NK3280

Concealed shower mixer with diverter and hand-shower

Complements: Line accessories NOKÉ

Weight 4,2 kg

Pz. Pallet n° -

vista zenitale / zenital view

vista frontale / frontal view

vista laterale / lateral view

#### sizes in mm

BRASS: finish