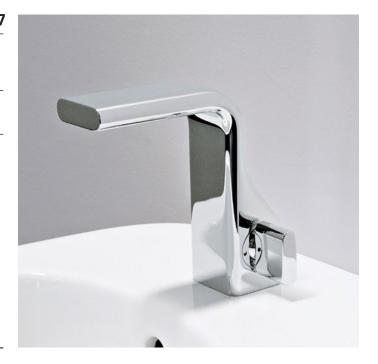

### NK3210

Single lever bidet mixer (drain included)

Complements: Line accessories NOKÉ

Package dim. 39 x 17 x 8 cm

Weight 2 kg

Pz. Pallet n° -

vista zenitale / zenital view

vista laterale / lateral view

vista frontale / frontal view

sizes in mm

非