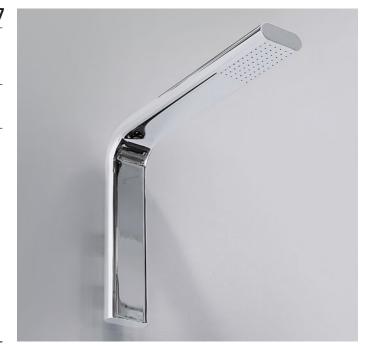

### **NK3270**

Wall-mounted overhead shower

Complements: Line accessories NOKÉ

Package dim. 46 x 36 x 24 cm

Weight 3,2 kg

Pz. Pallet n° -

vista zenitale / zenital view

33 340 +06+ +80+

vista frontale / frontal view

vista laterale / lateral view

sizes in mm