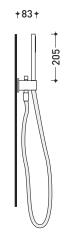

### **NK3290**

Concealed bath set with spout, mixer and hand-shower

Complements: Line accessories NOKÉ

| Package dim. 40 x 26 x 14 cm |
|------------------------------|
|------------------------------|

Weight 5,6 kg

Pz. Pallet n° -

vista zenitale / zenital view

vista laterale / lateral view

sizes in mm