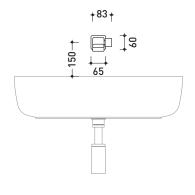

### NK3220

Single lever bidet mixer (drain included)

Complements: Line accessories NOKÉ

Package dim. 39 x 17 x 8 cm

Weight 2 kg

Pz. Pallet n° -

vista zenitale / zenital view

vista frontale / frontal view

vista laterale / lateral view

sizes in mm