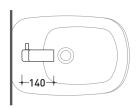

### NK3220

Single lever bidet mixer (drain included)

Complements: Line accessories NOKÉ

Package dim. 39 x 17 x 8 cm

Weight 2 kg

Pz. Pallet n° -

vista zenitale / zenital view

vista frontale / frontal view

vista laterale / lateral view

sizes in mm