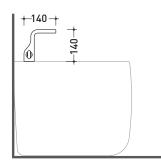

### NK3230

Wall-mounted single lever basin mixer (drain included)

Complements: Line accessories NOKÉ

Package dim. 39 x 17 x 8 cm

n Weight **3,1 kg** 

Pz. Pallet n° -

vista zenitale / zenital view

vista frontale / frontal view

vista laterale / lateral view

sizes in mm