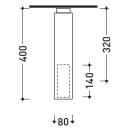

### **NK3270**

Wall-mounted overhead shower

Complements: Line accessories NOKÉ

Package dim. 46 x 36 x 24 cm

Weight 3,2 kg

Pz. Pallet n° -

vista zenitale / zenital view

33 340 +06+ +80+

vista frontale / frontal view

vista laterale / lateral view

sizes in mm