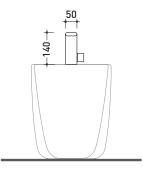

### **NK3270**

Wall-mounted overhead shower

Complements: Line accessories NOKÉ

Package dim. 46 x 36 x 24 cm

Weight 3,2 kg

Pz. Pallet n° -

vista zenitale / zenital view

33 340 +06+ +80+

vista frontale / frontal view

vista laterale / lateral view

sizes in mm