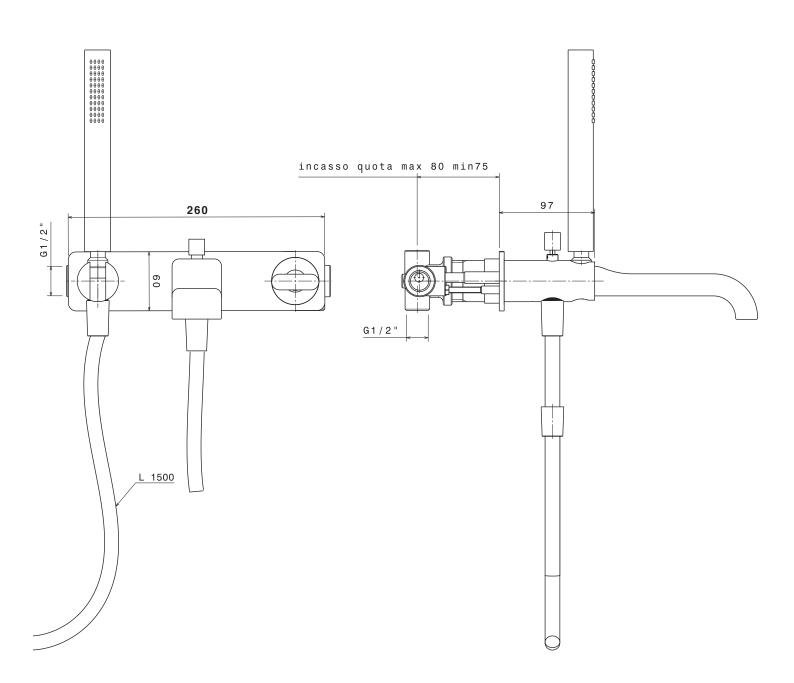

### **NK3290**

Concealed bath set with spout, mixer and hand-shower

Complements: Line accessories NOKÉ

| Package dim. 40 x 26 x 14 cm |
|------------------------------|
|------------------------------|

Weight 5,6 kg

Pz. Pallet n° -

vista zenitale / zenital view

vista laterale / lateral view

sizes in mm