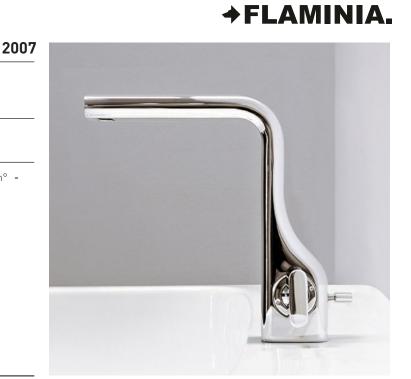

### NK3210

Single lever bidet mixer (drain included)

Complements: Line accessories NOKÉ

Package dim. 39 x 17 x 8 cm

Weight 2 kg

Pz. Pallet n° -

vista zenitale / zenital view

vista laterale / lateral view

vista frontale / frontal view

sizes in mm

非