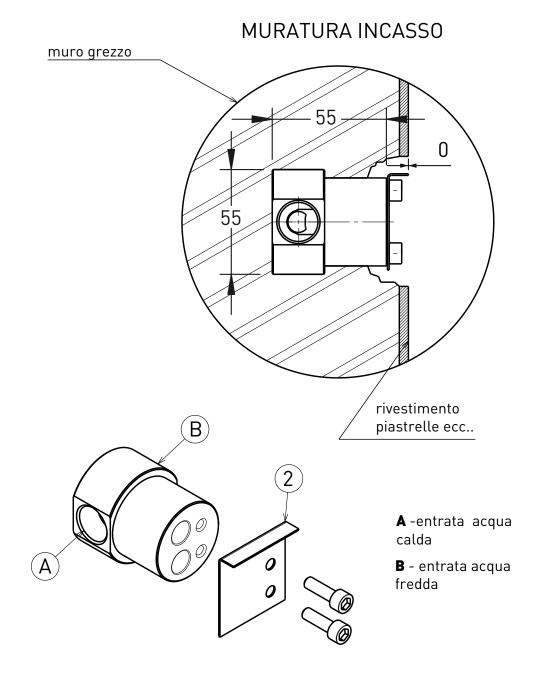

#### Attenzione!!

Per una corretta installazione, l'aletta (2) deve stare a filo muro finito come rappresentato in figura occorre quindi prevedere la sporgenza dell'aletta tenendo conto dei successivi rivestimenti.