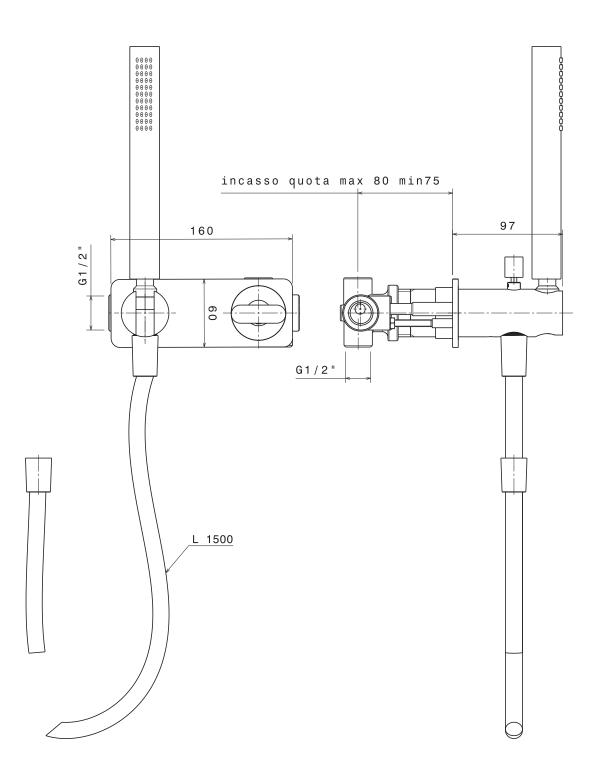

## NK3280

Concealed shower mixer with diverter and hand-shower

Complements: Line accessories NOKÉ

Weight 4,2 kg

Pz. Pallet n° -

vista zenitale / zenital view

vista frontale / frontal view

vista laterale / lateral view

#### sizes in mm

BRASS: finish