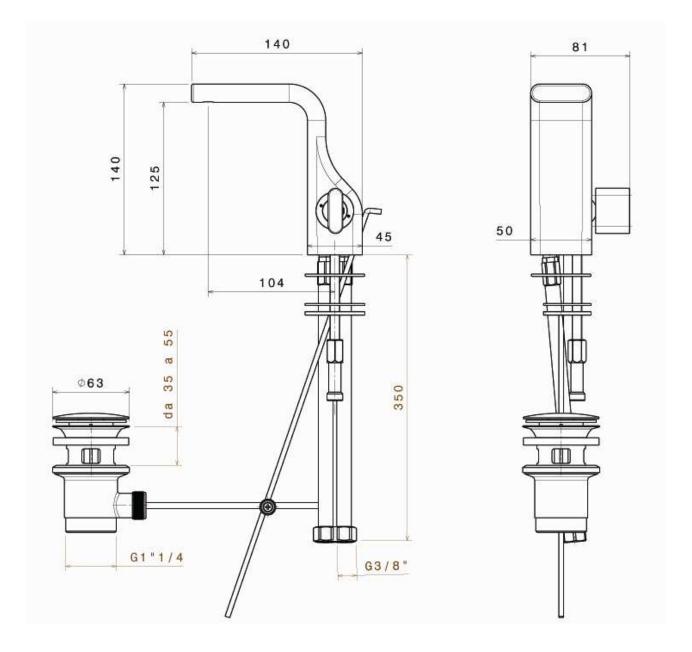

### NK3210

Single lever bidet mixer (drain included)

Complements: Line accessories NOKÉ

Package dim. 39 x 17 x 8 cm

Weight 2 kg

Pz. Pallet n° -

vista zenitale / zenital view

vista laterale / lateral view

vista frontale / frontal view

sizes in mm

非